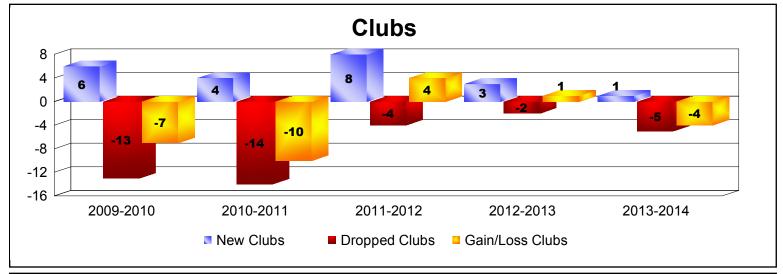

District 306 C2

As of June 2014 Cumulative

| Year      | New<br>Clubs | Dropped<br>Clubs | Gain/<br>Loss<br>Clubs | New<br>Members | Charter<br>Members | Reinstate<br>Members | Transfer<br>Members | Total<br>Member<br>Added | Total<br>Members<br>Dropped | Gain/<br>Loss<br>Members |
|-----------|--------------|------------------|------------------------|----------------|--------------------|----------------------|---------------------|--------------------------|-----------------------------|--------------------------|
| 2009-2010 | 6            | -13              | -7                     | 165            | 134                | 137                  | 7                   | 443                      | -724                        | -281                     |
| 2010-2011 | 4            | -14              | -10                    | 266            | 85                 | 66                   | 3                   | 420                      | -562                        | -142                     |
| 2011-2012 | 8            | -4               | 4                      | 145            | 247                | 107                  | 16                  | 515                      | -490                        | 25                       |
| 2012-2013 | 3            | -2               | 1                      | 252            | 88                 | 166                  | 7                   | 513                      | -447                        | 66                       |
| 2013-2014 | 1            | -5               | -4                     | 221            | 75                 | 38                   | 19                  | 353                      | -495                        | -142                     |
| Average   | 4            | -8               | -3                     | 210            | 126                | 103                  | 10                  | 449                      | -544                        | -95                      |