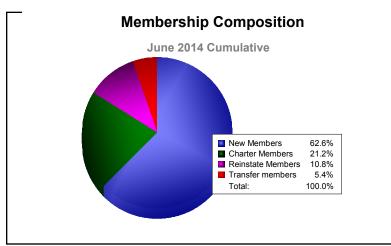

District 306 C2

As of June 2014 Cumulative

| Year      | New<br>Clubs | Dropped<br>Clubs | Gain/<br>Loss<br>Clubs | New<br>Members | Charter<br>Members | Reinstate<br>Members | Transfer<br>Members | Total<br>Member<br>Added | Total<br>Members<br>Dropped | Gain/<br>Loss<br>Members |
|-----------|--------------|------------------|------------------------|----------------|--------------------|----------------------|---------------------|--------------------------|-----------------------------|--------------------------|
| 2009-2010 | 6            | -13              | -7                     | 165            | 134                | 137                  | 7                   | 443                      | -724                        | -281                     |
| 2010-2011 | 4            | -14              | -10                    | 266            | 85                 | 66                   | 3                   | 420                      | -562                        | -142                     |
| 2011-2012 | 8            | -4               | 4                      | 145            | 247                | 107                  | 16                  | 515                      | -490                        | 25                       |
| 2012-2013 | 3            | -2               | 1                      | 252            | 88                 | 166                  | 7                   | 513                      | -447                        | 66                       |
| 2013-2014 | 1            | -5               | -4                     | 221            | 75                 | 38                   | 19                  | 353                      | -495                        | -142                     |
| Average   | 4            | -8               | -3                     | 210            | 126                | 103                  | 10                  | 449                      | -544                        | -95                      |