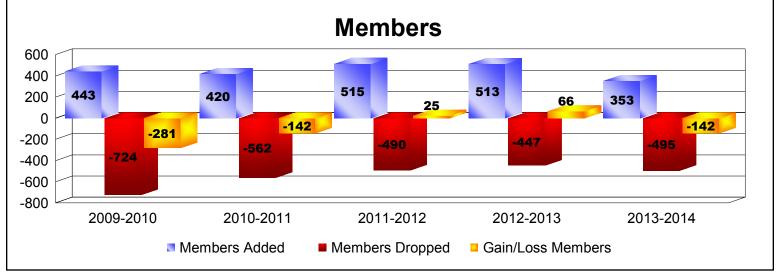

District 306 C2

As of June 2014 Cumulative

| Year      | New<br>Clubs | Dropped<br>Clubs | Gain/<br>Loss<br>Clubs | New<br>Members | Charter<br>Members | Reinstate<br>Members | Transfer<br>Members | Total<br>Member<br>Added | Total<br>Members<br>Dropped | Gain/<br>Loss<br>Members |
|-----------|--------------|------------------|------------------------|----------------|--------------------|----------------------|---------------------|--------------------------|-----------------------------|--------------------------|
| 2009-2010 | 6            | -13              | -7                     | 165            | 134                | 137                  | 7                   | 443                      | -724                        | -281                     |
| 2010-2011 | 4            | -14              | -10                    | 266            | 85                 | 66                   | 3                   | 420                      | -562                        | -142                     |
| 2011-2012 | 8            | -4               | 4                      | 145            | 247                | 107                  | 16                  | 515                      | -490                        | 25                       |
| 2012-2013 | 3            | -2               | 1                      | 252            | 88                 | 166                  | 7                   | 513                      | -447                        | 66                       |
| 2013-2014 | 1            | -5               | -4                     | 221            | 75                 | 38                   | 19                  | 353                      | -495                        | -142                     |
| Average   | 4            | -8               | -3                     | 210            | 126                | 103                  | 10                  | 449                      | -544                        | -95                      |